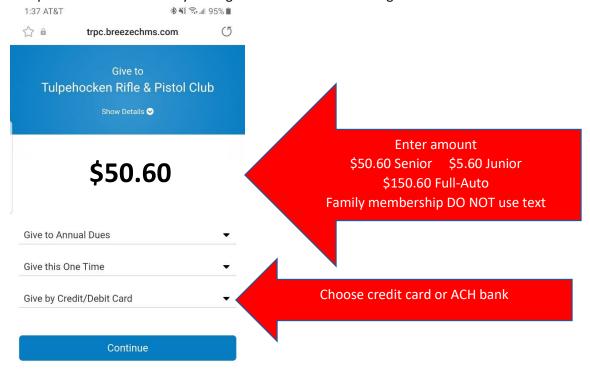

4. Once you hit send you will receive a response with a link to the Breeze payment window.

5. Click on the link.

6. Complete the next window by adding in the amount and clicking continue.

7. On the next window complete your information and click Give \$00.00 (amount)