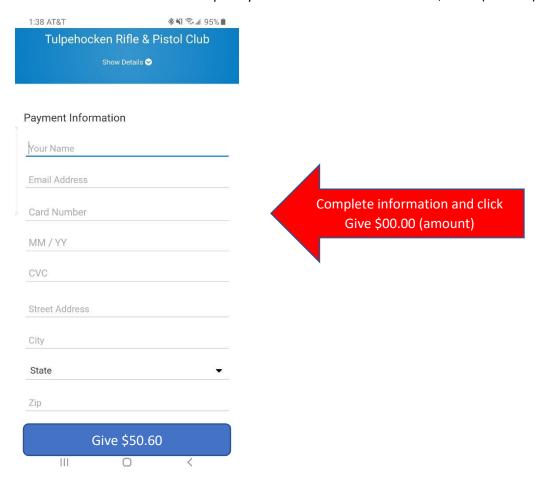

4. Once you hit send you will receive a response with a link to the Breeze payment window.

5. Click on the link.

6. Complete the next window by adding in the amount and clicking continue.

7. On the next window complete your information and click Give \$00.00 (amount)