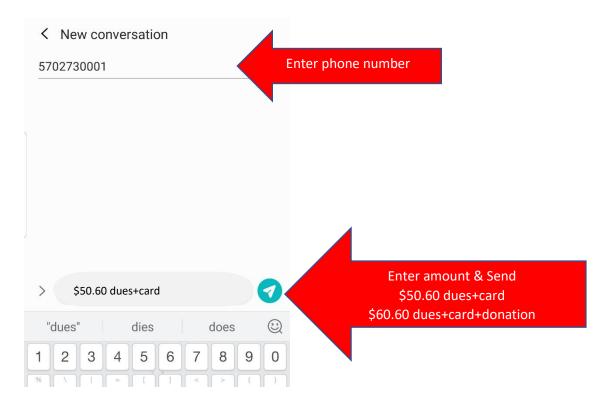

To pay your annual dues via text message.

- 1. Open a new text message to 570-273-0001
- 2. In the message area type in the dues amount and the word "dues+card" (\$50.60 dues+card)
- 3. If you want to give a donation above the dues type in the amount and the words "dues+card+donation" (\$60.60 dues+donation)