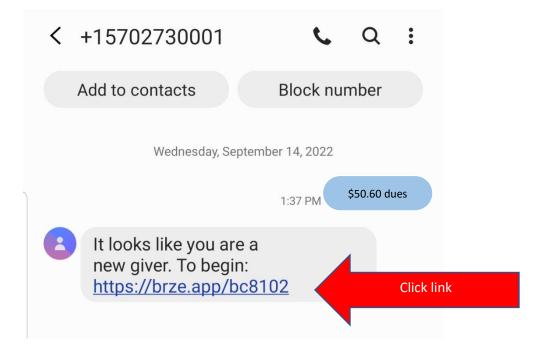

4. Once you hit send you will receive a response with a link to the Breeze payment window.

5. Click on the link.

6. Complete the next window by adding in the amount and clicking continue.

7. On the next window complete your information and click Give \$00.00 (amount)